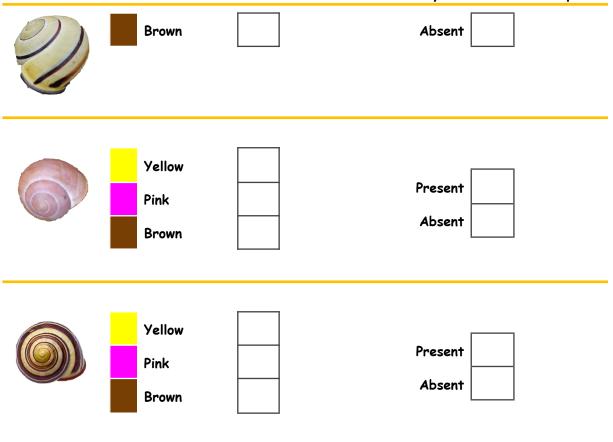

## Worksheet 1 | The shells of the snails Cepaea

| Introduction    | Observe the shells of each Cepaea<br>bands. | snail and characterize their color and |
|-----------------|---------------------------------------------|----------------------------------------|
| Snail<br>Cepaea | Colour<br>(Yellow, pink or brown)           | Bands<br>(present (X) or absent (X)    |
|                 | Yellow<br>Pink<br>Brown                     | Present<br>Absent                      |
|                 | Yellow<br>Pink<br>Brown                     | Present<br>Absent                      |
|                 | Yellow<br>Pink<br>Brown                     | Present<br>Absent                      |
|                 | Yellow Pink                                 | Present                                |